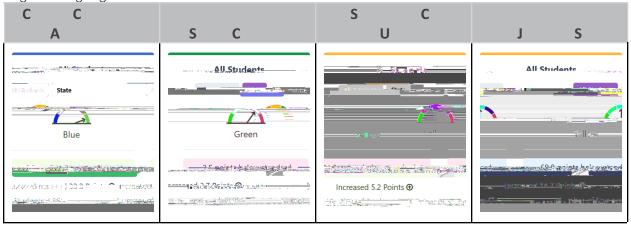

11 | Grades 3–8 |  |  |
| Standard Exceeded:<br>Level 4 | 27v98E!                              |                |                |            |  |  |

Consideration of the Petition for the Renewal of the Charter of Capitol Collegiate Academy March 18, 2021

English Language Arts Percentage of Stq

# B E E S O A

Consideration of the Petition for the Renewal of the Charter of Capitol Collegiate Academy March 18, 2021

## Mathematics

Percentage of English Learner Students Meeting or Exceeding Grade Level Standards

|   |   | С |   |   |   |  |
|---|---|---|---|---|---|--|
|   |   | С | S | S | С |  |
| Α | L | Α | С | U | J |  |

Consideration of the Petition for the Renewal of the Charter of Capitol Collegiate Academy March 18, 2021



# C D R E L A

English Language Arts - All Students



#### English Language Arts - Black or African American Students



14 of 21

Consideration of the Petition for the Renewal of the Charter of Capitol Collegiate Academy March 18, 2021



### English Language Arts - Hispanic or Latino Students

| C C A                                                                          | S C                    | S C                                                                      | I S                      |
|--------------------------------------------------------------------------------|------------------------|--------------------------------------------------------------------------|--------------------------|
| Hispanic                                                                       | Hispanic               | Hispanic