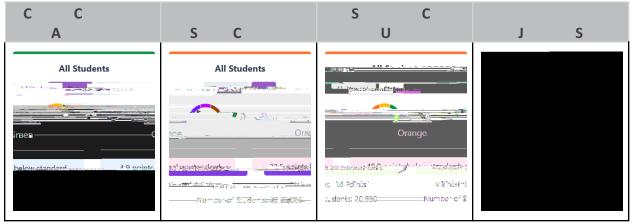

### English Language Arts - Hispanic or Latino Students

| C C A                                                                          | S C                    | S C                                                                      | I S                      |
|--------------------------------------------------------------------------------|------------------------|--------------------------------------------------------------------------|--------------------------|
| Hispanic                                                                       | Hispanic               | Hispanic                                                                 | Hispanic                 |
| Student Group State                                                            | Yellow                 | //<br>//<br>//                                                           | Orange                   |
| 8.5 points above standard 2<br>Increased 33.6 Points<br>Number of Students: 9? | Increased 4.5 Points @ | I Bristanie<br>1 Bristanie<br>Marie - Contraction<br>Marie - Contraction | 89 points below standard |