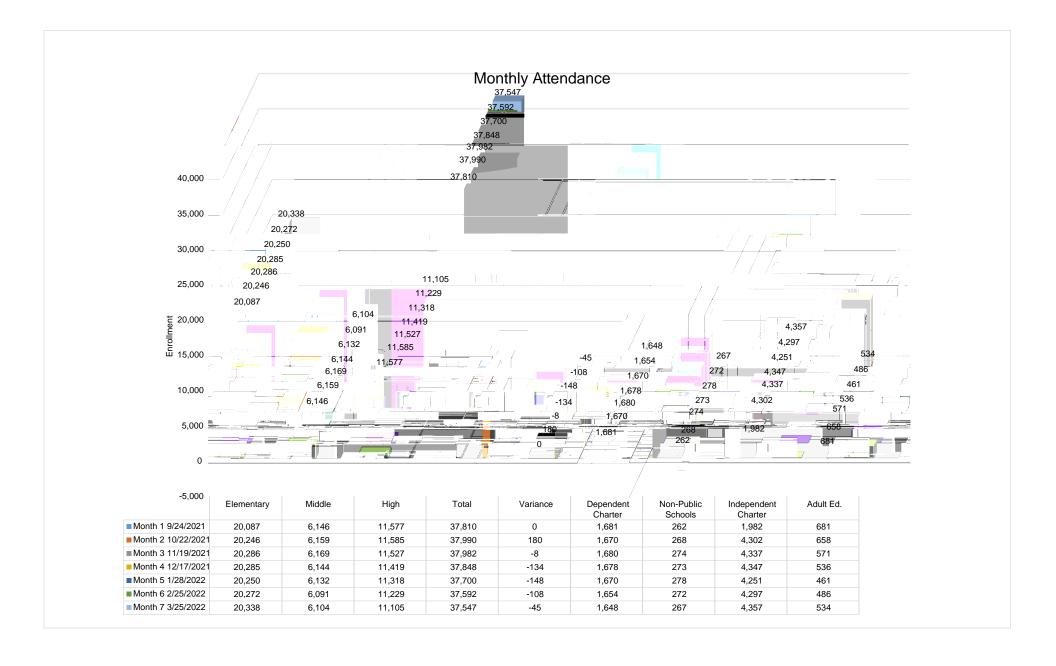

|
|                                   |                     |                |                           |               |                          |
|                                   | TOTAL<br>ENROLLMENT | TOTAL ABSENCES | ACTUAL DAYS OF ATTENDANCE | DAYS ENROLLED | PERCENTAGE OF ATTENDANCE |
| TOTAL ALL SCHOOLS                 | 37,547              | 516,574        | 4,116,003                 | 4,632,577     | 88.85%                   |
|                                   |                     |                |                           |               |                          |
|                                   | Students in Nor     | Total          | ΔΠΔ                       | ADA %         |                          |

Public Schools

Enrollment

ADA

ADA %